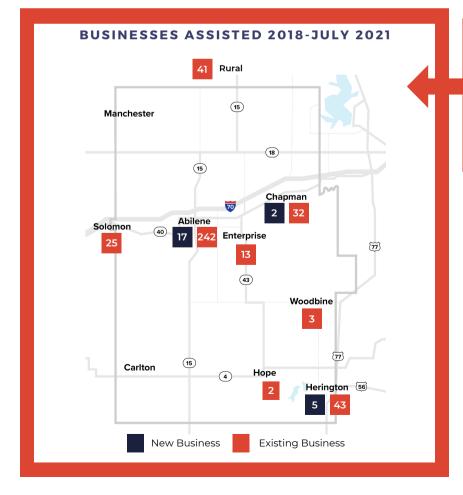

# ACTIVITY

Assistance to Businesses 2018-2021

## **Publicly Assisted Projects (2018-2021)**

- Abrasive Blast Systems, Abilene
- DK Sports, Chapman
- Garfield, LLC Abilene
- Great Plains Mfg./Land Pride, Abilene
- KVK, Inc., Woodbine
- Love's Travel Stops & Country Stores, Abilene
- Triplett, Inc. (24/7) Arby's, Abilene
- Walt's Four Seasons Campground & Country Store, *Enterprise*
- Don's Tire. Abilene
- Lease Duckwall, Abilene
- Abilene Physical Therapy & Sports Rehab, PA, Chapman
- Flowers by Vikki, Herington
- The Spot & Dining Car, Herington
- Phyliss's Flowers & More, Chapman
- Kansas Coffee & Ice Cream, Chapman
- Tavern Boutique & Tanning, Chapman